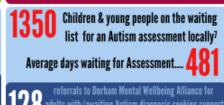

## Why? (What is the data/feedback telling us?)

for females

lults with/awaiting Autism diagnosis seeking suppor for mental health issues (4.9% of total referrals)

Autism Experimental Statistics, NHSE (Average is March to December 2022 due to outstanding data validation gueries, 7, NHS County Durham Neuro Waiters Dushboard, Feb 1st 2023, TEWV.