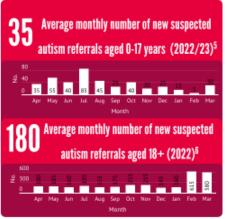

## Why? (What is the data/feedback telling us?)

for females

lults with/awaiting Autism diagnosis seeking suppor for mental health issues (4.9% of total referrals)

Autism Experimental Statistics, NHSE (Average is March to December 2022 due to outstanding data validation gueries, 7, NHS County Durham Neuro Waiters Dushboard, Feb 1st 2023, TEWV.