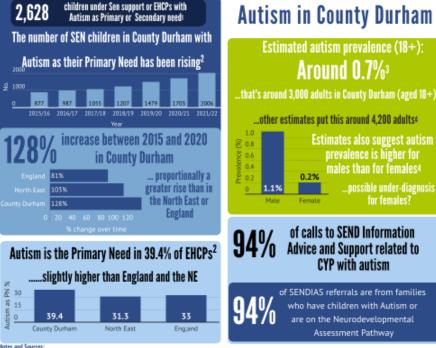

## Why? (What is the data/feedback telling us?)

for females

lults with/awaiting Autism diagnosis seeking suppor for mental health issues (4.9% of total referrals)

Autism Experimental Statistics, NHSE (Average is March to December 2022 due to outstanding data validation gueries, 7, NHS County Durham Neuro Waiters Dushboard, Feb 1st 2023, TEWV.